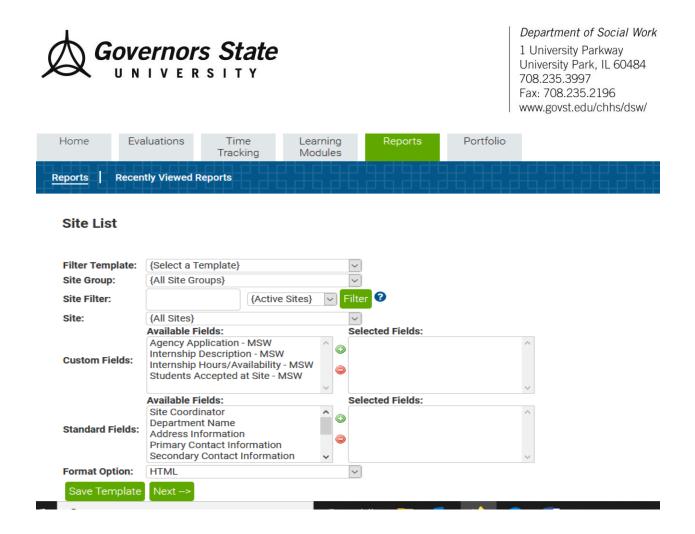

### How to Locate Sites Using the Custom and Standard Fields Feature?

For specific areas of interest, adjust the filters for the Custom and Standard Fields. For example, to view if the site accepts MSW students, in the Custom Fields filter select Students Accepted at Site, then Click the Green Add Button.

| Site Filter:     | {Active Sites}                      | ~      | • | Filter 🕄                        |   |
|------------------|-------------------------------------|--------|---|---------------------------------|---|
| Site:            | {All Sites}                         |        |   | ~                               |   |
|                  | Available Fields:                   |        |   | Selected Fields:                |   |
| Custom Fields:   | Agency Application - MSW            |        |   | Students Accepted at Site - MSW | ^ |
|                  | Internship Description - MSW        |        | 0 |                                 |   |
|                  | Internship Hours/Availability - MSW |        | 0 |                                 |   |
|                  |                                     | ~      |   |                                 | ~ |
|                  | Available Fields:                   |        |   | Selected Fields:                |   |
|                  | Site Coordinator                    | ^      |   | Selected Fields.                | ^ |
|                  | Department Name                     |        | 0 |                                 |   |
| Standard Fields: | Address Information                 |        |   |                                 |   |
|                  | Primary Contact Information         |        |   |                                 |   |
|                  | Secondary Contact Information       | $\sim$ |   |                                 | ~ |
| Format Option:   | HTML                                |        |   | ~                               |   |
| Save Template    | Next>                               |        |   |                                 |   |

Note, Students Accepted at Site is now in the Selected Fields column. Now Click Next.

The output is a Site Listing Report customized to a list of **Students Accepted at Site – MSW**.

| Site Listing Repo | rt                                                                              |
|-------------------|---------------------------------------------------------------------------------|
|                   | Enter filter text into column heading(s) and click here:<br>Filter Clear Filter |
| Site ID 🔏         | Site Name                                                                       |
| 1875204           |                                                                                 |
| 1879664           |                                                                                 |
| 1890641           | 4                                                                               |
| 1890642           |                                                                                 |
| 1875224           |                                                                                 |
| 1875231           |                                                                                 |
| 1887957           |                                                                                 |